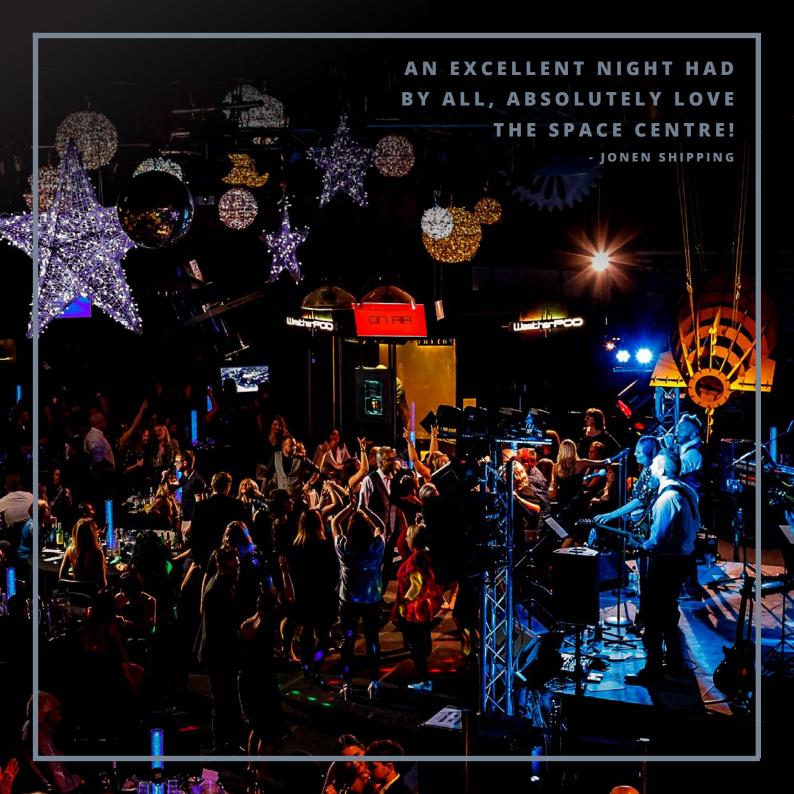

# PARTY NIGHT PACKAGE

- Welcome by space themed characters in our Rocket Tower
- Arrival drink served on a bed of dry ice\*
- Freshly prepared three course dinner, served within a truly unique setting in our space exhibition
- · Live entertainment from our band
- Disco
- Use of our free themed photobooth
- Access to the National Space Centre exhibition

# ENTERTAINMENT

Performing massive hits, including classic and contemporary pop, funk, soul, rock and RnB from artists such as Michael Jackson, Whitney Houston, Luther Vandross, Bruno Mars, Beyonce, Justin Timberlake, Chaka Khan, Maroon 5, Rihanna, Lionel Richie and many more. The Collective will keep your dance floor full all night long with something for everyone!