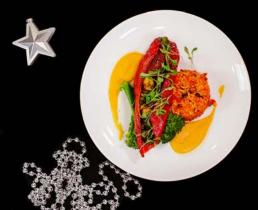

# Sage, Apricot and Pork Stuffed Chicken Breast

Sage, apricot and pork stuffed chicken breast with garlic roasted fondant potato, braised red cabbage and chantenay carrots with a white wine and marmalade sauce

## Roasted poblano pepper (V) (GF)

Roasted poblano pepper stuffed with garlic, red onion, black bean and charred baby corn with tender stem broccoli, Mexican spiced five bean rice and a yellow capsicum cream