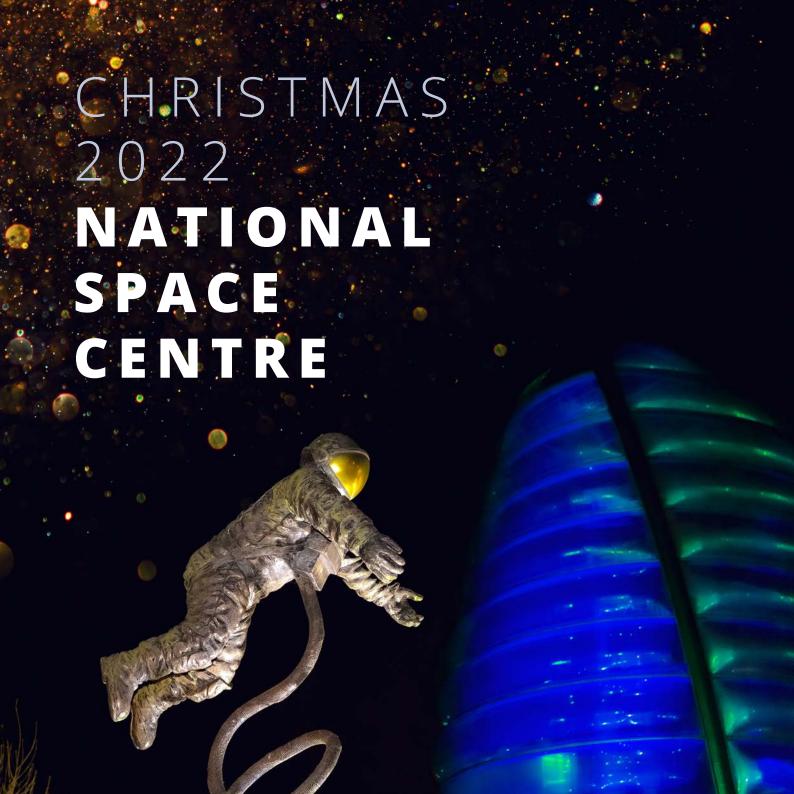

# PARTY NIGHT PACKAGE

- Welcome by space themed characters in our Rocket Tower
- Arrival drink served on a bed of dry ice\*
- Freshly prepared three course dinner, served within a truly unique setting in our space exhibition
- · Live entertainment from our band
- Disco
- Use of our free themed photobooth
- Access to the National Space Centre exhibition

\*Glass of fizz, bottle of beer, non-alcoholic elderflower sparkling water (one pp). Bar available.

### Also included:

- · Complimentary onsite car parking
- · Complimentary cloakroom facility

**Dress Code: Smart** 

No ripped jeans, t-shirts, trainers or sportswear



# ITINERARY

## **Itinerary\***

**19.00** National Space Centre opens Arrival drink served Bar available

**19.30** Take your seat at your table for dinner

**21.3