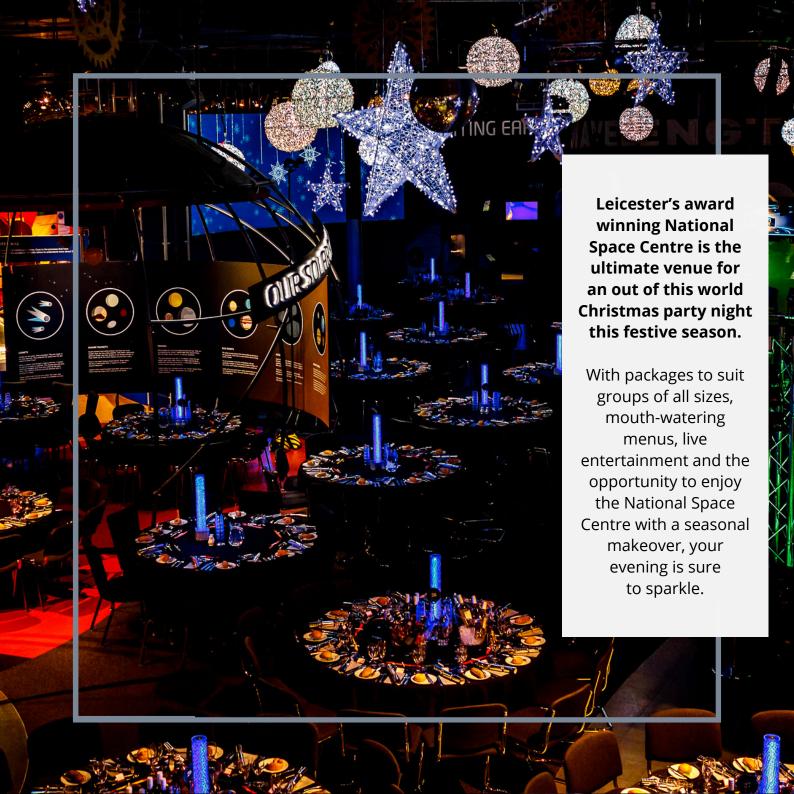

# PARTY NIGHT PACKAGE

- Welcome by space themed characters in our Rocket Tower
- Arrival drink served on a bed of dry ice\*
- Freshly prepared three course dinner, served within a truly unique setting in our space exhibition
- · Live entertainment from our band
- Disco
- Use of our free themed photobooth
- Access to the National Space Centre exhibition

### Also included:

- · Complimentary onsite car parking
- · Complimentary cloakroom facility

**Dress Code: Smart** 

No ripped jeans, t-shirts, trainers or sportswear