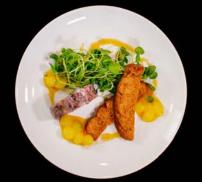

# MENU

Please choose one option from the following choices.

# Shredded Ham Hock and Black Pudding Terrine

Shredded ham hock and black pudding terrine with a pearl onion piccalilli, focaccia toast and a baby watercress salad with plum vinaigrette

# Roasted Tomato and Mature Cheddar Soup (V)

Roasted tomato and mature cheddar soup with a hint of horseradish topped with rustic croutons

# Sage, Apricot and Pork Stuffed Chicken Breast

Sage, apricot and pork stuffed chicken breast with garlic roasted fondant potato, braised red cabbage and chantenay carrots with a white wine and marmalade sauce

## Roasted poblano pepper (V) (GF)

Roasted poblano pepper stuffed with garlic, red onion, black bean and charred baby corn with tender stem broccoli, Mexican spiced five bean rice and a yellow capsicum cream